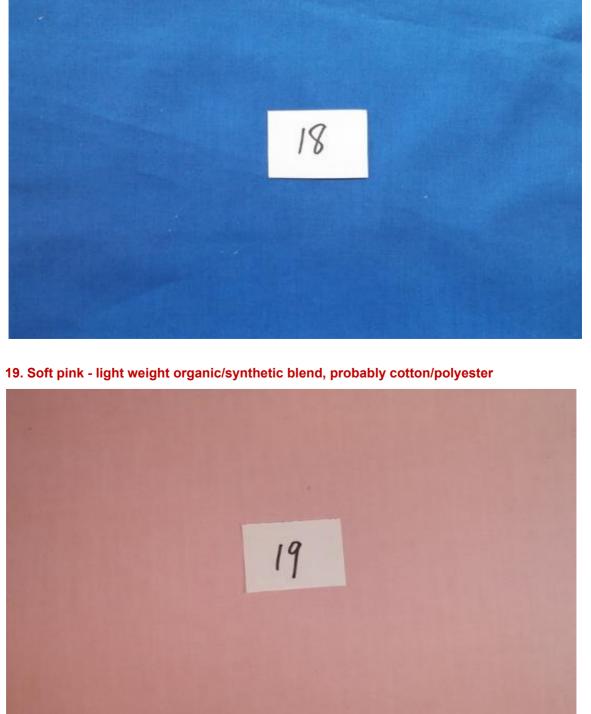

16

17 - Florentine print - lightweight organic/synthetic blend, probably rayon/polyester

18. Bright blue - light weight organic/synthetic blend, probably cotton/polyester

13

| 19                                                                                 |  |
|------------------------------------------------------------------------------------|--|
|                                                                                    |  |
| 20 Legend of Zelda - light weight cotton  20 Legend of Zelda - light weight cotton |  |