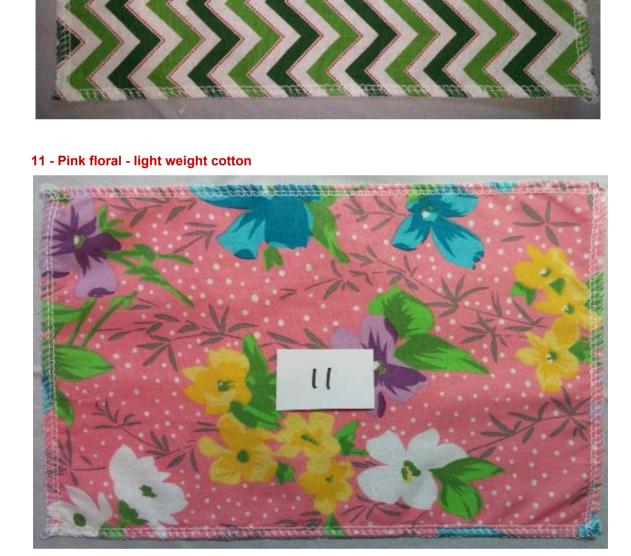

09

10 - Green zigzag - light weight cotton

10

13 - Bright stripes - very light weight cotton

12 - Cherry checkers - light weight cotton

16 - Purple gingham print - light weight, organic fibre content, probably cotton