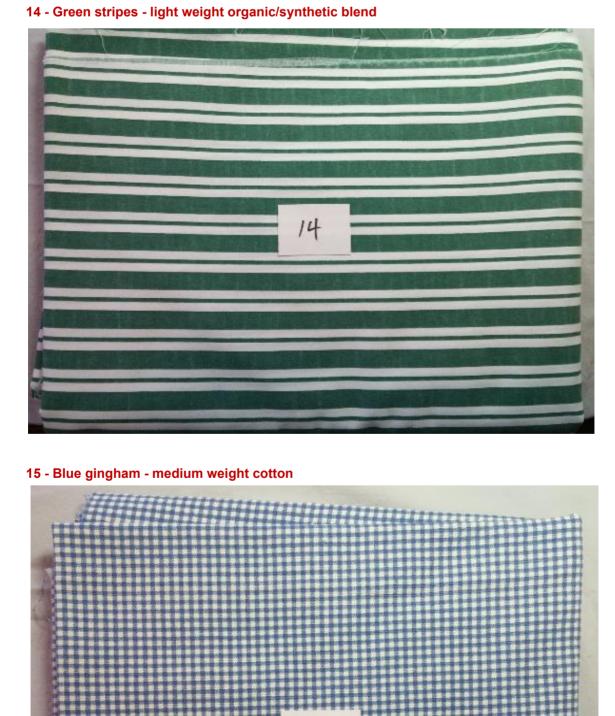

09

10 - Green zigzag - light weight cotton

10

13 - Bright stripes - very light weight cotton

12 - Cherry checkers - light weight cotton

16 - Purple gingham print - light weight, organic fibre content, probably cotton

16

17 - Florentine print - lightweight organic/synthetic blend, probably rayon/polyester

18. Bright blue - light weight organic/synthetic blend, probably cotton/polyester

13

| 19                                                                                 |  |
|------------------------------------------------------------------------------------|--|
|                                                                                    |  |
| 20 Legend of Zelda - light weight cotton  20 Legend of Zelda - light weight cotton |  |